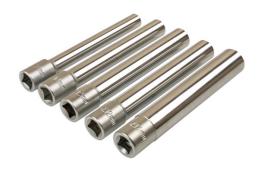

## Extra Deep Socket Set 3/8"D 5pc

Set of five extra deep 3/8" sockets in a useful range of sizes from 8mm and 14mm single Hex (6pt) profile. Designed to reach heavily recessed fixings, including those found on bumper, rear lamp and door hinge fittings. The six-sided socket head drives from the flats to provide more torque, useful for freeing seized nuts & bolts, whilst avoiding the risk of rounding. The socket has slightly convex internal faces and drilled out corners, for a solid grip, even on damaged fastener heads. Quality sockets, manufactured from chrome vanadium, presented in a blow mold case, a very useful set for car servicing and maintenance.

## **Additional Information**

- Socket sizes: 8, 10, 12, 13, 14mm.
- Single Hex (6pt) x 120mm long.
- · Ideal for deep seated bumper, body panel, rear lamp and door hinge fittings.
- · Particularly useful for the parking brake cable adjuster on BMW, Ford, VAG & Vauxhall/Opel.
- 1/2"D extra long 176mm socket set available please see Laser Part No. 7889.